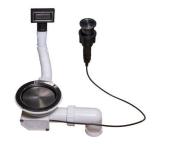

| Built-in hole   | View technical data sheet |
|-----------------|---------------------------|
| Drainer         | Νο                        |
| Width           | 49 cm                     |
| Bowl dimension  | 450x400mm                 |
| Number of bowls | 1 bowl                    |
| Waste fitting   | 3,5" drain                |

### FEATURES

| Basket 3,5" waste fitting | The drain is equipped with a large 3.5" drain, with the practical basket cap that prevents the discharge of solid parts.                                                                                                                                                                                                                       |
|---------------------------|------------------------------------------------------------------------------------------------------------------------------------------------------------------------------------------------------------------------------------------------------------------------------------------------------------------------------------------------|
| Gun Metal                 | The Gun Metal finish is obtained by treating steel with a physical process called PVD (Phisical Vacuum Deposition) which deposits particles of noble metals on the surface. The result is a unique and refined aesthetic effect, and an improvement of the mechanical properties of the steel which is more resistant to impact and scratches. |
| High thickness            | 1mm thick steel. A significant thickness, which guarantees the maximum sturdiness and durability.                                                                                                                                                                                                                                              |
| Perimetral overflow       | The overflow is always a security on the Foster sinks that prevents the overflow of water in case of oversights. The perimeter drain solution improves aesthetics thanks to its square and essential shape.                                                                                                                                    |
| Small radius              | Bowls with squared shapes with a modern design and an increased capacity, for a minimal aesthetics connected with an extreme practicity.                                                                                                                                                                                                       |