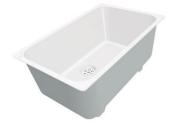

### UNIKA 450 GUN METAL SOUS PLAN

Kitchen Sinks

Code: N154 S56

UNIKA R15 BOWL 450x400 SOUSPLAN GUNMETAL

### DETAILS

| Coloring               | Gun Metal                                                       |
|------------------------|-----------------------------------------------------------------|
| Edge/Installation Type | Undermount                                                      |
| Finish                 | PVD                                                             |
| Material               | AISI 304 stainless steel                                        |
| Texture                | Foster brushed                                                  |
| Base                   | 60 cm                                                           |
| Dimensions             | 490x440 mm                                                      |
| Standard fittings      | Fixing hooks, gasket, drain, overflow and siphon, boxed packing |
| Mixer holes            | No standard holes                                               |

| Built-in hole   | View technical data sheet |
|-----------------|---------------------------|
| Drainer         | Νο                        |
| Width           | 49 cm                     |
| Bowl dimension  | 450x400mm                 |
| Number of bowls | 1 bowl                    |
| Waste fitting   | 3,5" drain                |