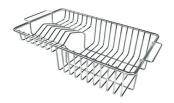

### **OPTIONAL ACCESSORIES**

CUVETTE PERFOREE INOX A154 F00 \* only in combination with the accessory A644 F04

CUVETTE PLASTIQUE BLANCHE A153 A00

GRILLE POR.ASSIETTES INOX mm214x379 A100 C03 \* only in combination with the accessory A644 A01

GRILLE PORTE-ASSIETTES INOX 25x35 A100 A54 \* only in combination with the accessory A644 F04

**PLANCHE DE DECOUPE CRYSTAL** 23x41 CM A631 C00

PLANCHE DE DECOUPE DOUBLE HDPE A644 A01

PLANCHE DE DECOUPE DOUBLE IROKO A644 F04

**PLANCHE DE DECOUPE HDPE 27x42 CM** A657 F01

**CUVETTE INOX PERFOREE** A151 FOO \* only in combination with the accessory A644 A01

GRILLE PORTE-ASSIETTES INOX 250x425 A100 B01