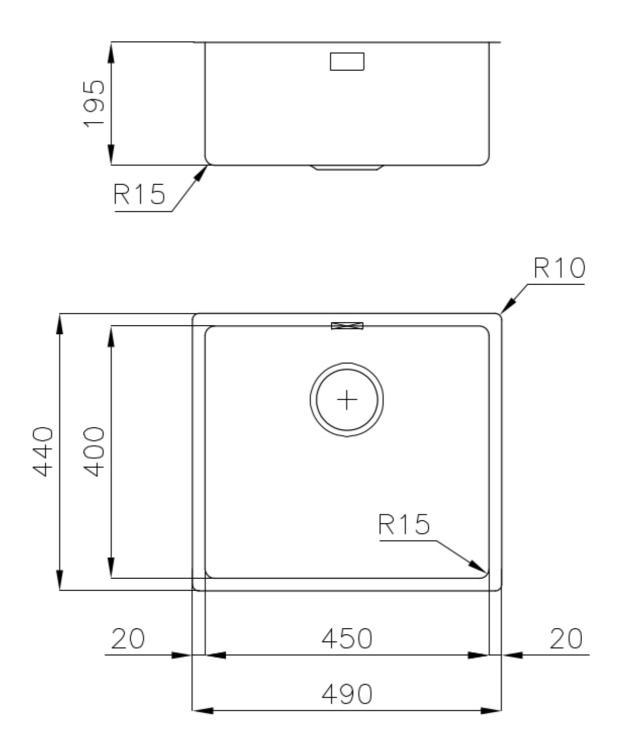

### DETAILS

| Coloring               | Gun Metal                                                       |
|------------------------|-----------------------------------------------------------------|
| Edge/Installation Type | Undermount                                                      |
| Finish                 | PVD                                                             |
| Material               | AISI 304 stainless steel                                        |
| Texture                | Foster brushed                                                  |
| Base                   | 60 cm                                                           |
| Dimensions             | 490x440 mm                                                      |
| Standard fittings      | Fixing hooks, gasket, drain, overflow and siphon, boxed packing |
| Mixer holes            | No standard holes                                               |

| Built-in hole   | View technical data sheet |
|-----------------|---------------------------|
| Drainer         | Νο                        |
| Width           | 49 cm                     |
| Bowl dimension  | 450x400mm                 |
| Number of bowls | 1 bowl                    |
| Waste fitting   | 3,5" drain                |